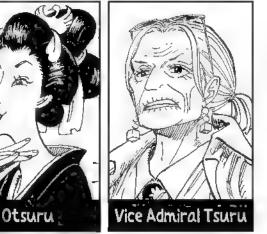

## Chapter 946: QUEEN VS. OLIN

REQUEST: "KIN'EMON AND OTSURU ON A NIGHTTIME DATE BY FOXFIRE-LIGHT" BY HONEYLICKER

SBS Question Corner

Q: Is it just a coincidence that Kin'emon's wife is named Otsuru,

and there's also the Otsuru in the Navy?

--Ruru

A: Yeah, they're the same, aren't they? But here's the thing. Does everyone remember a shojo manga by the title of Nana? As a matter of fact, the two main characters are both named Nana! It's redundant! But the series is super popular and famous!! So, like...it's okay, right? And

if they should meet one day, they're going to say...
"Guess what, Tsuru? My name's Tsuru too."

Q: Show us Usopp at age 40 and 60!!

--Match and Takeshi

A: Okay, here!